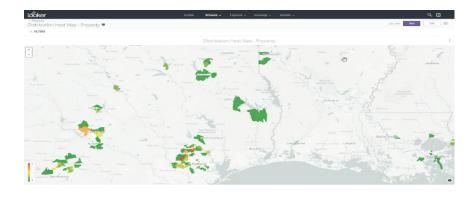

## **Data Visualizations and Operational Analytics**

SCS leveraged Insuresoft's data visualizations and operational analytics and utilized several operations on-demand reports to exchange data with Allied Trust.