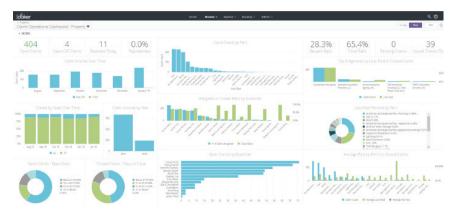

## **Data Visualizations and Operational Analytics**

SCS leveraged Insuresoft's data visualizations and operational analytics and utilized several operations on-demand reports to exchange data with Allied Trust.